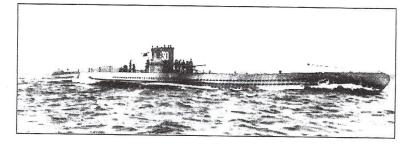

On September 1, 1939 just six months after arriving in Belfast, my grandfather and aunt left Ireland and boarded the ship SS Athenia headed to America. Two days later, the ship was torpedoed in the Atlantic Ocean by a German submarine. (England declared war on Germany that day.) As the ship was going down, my grandfather and aunt got on separate lifeboats. My grandfather told my aunt to tie her arm to the oarlock of the boat so she would not be thrown overboard. Meanwhile in New York, my father heard that their ship was torpedoed and saw that they were not on the list of survivors. Because all my father had in his life were these two people, he had a nervous breakdown and was hospitalized for two weeks. Many hours later at sea, Britain's Royal Navy found their lifeboats. Because my grandfather and aunt did not speak English (only German) and had lost their documentation in the shipwreck, they were taken to Scotland and put in prison as 'enemy combatants'. There, they asked to speak to a rabbi who understood that they were refugees and not aliens. The rabbi in Scotland contacted Harry Cohen in Belfast. Mr. Cohen got the Belfast Jewish community to raise money and send a delegation to Scotland. My family was released and went back to Belfast for two weeks before the community sent them on the ship SS Manhattan to New York where they were reunited with my father.

SS Athena 1939 (See Appendix D.)

My father, grandfather and aunt took a small apartment in The Bronx. My father worked during the day and at night went to school to learn English. In his free time, he started to draw buildings.