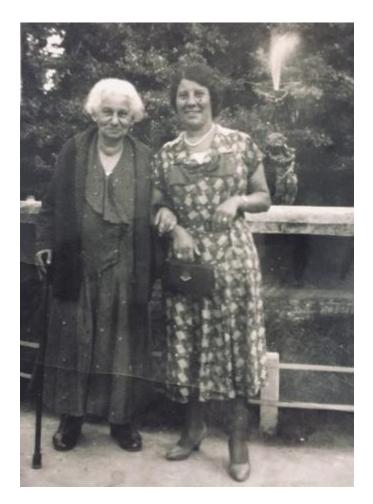

## PROLOGUE

In 1973, my husband Bob and I spent time in Israel. While there, we met a delightful elderly gentleman from Belfast, Ireland. He was ill at the time and hoping to relocate to Israel. We became friends over the next two weeks and decided to remain in touch. He returned to Ireland and we came home to Orlando. Once home, we showed our pictures of our trip to Israel to our families. When we got to the picture of me and our elderly friend, my father paled. He said, "who is that man?" I told my father that his name was Harry Cohen and that he was from Belfast, Ireland. My father said "I have been looking for this man since the war. He is the man who saved our family." I told my father that I would write Harry Cohen in Ireland and see if he was indeed this man. It took two weeks to get the letter to Ireland and two weeks for the return letter. Harry Cohen wrote that 'yes, he remembered my father, grandfather and aunt' and enclosed a photograph of my family and himself dated 1939. He was the man! We were overjoyed to get this news. I immediately wrote him that my family was deeply indebted to him for helping them, and that my father would write him so they could connect once again. There was no more contact with Harry Cohen. All the letters were returned after that. I believe that we were supposed to meet him in Israel so he could find out the Rapp family survived, thanks to him. Then his life was complete. That is when I learned that 'there are no coincidences.'

Judith and Harry Cohen in Israel 1973