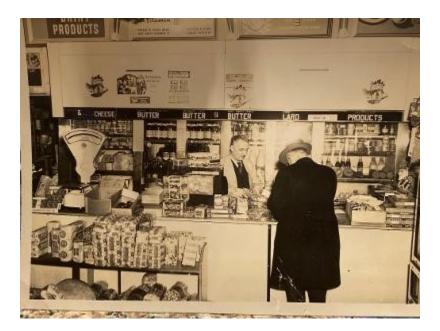

Rosa and Gabriele in Vienna Circa 1939

My grandparents, mother and aunt arrived in New York City in April, 1939. They knew no English and now were poor. My mother and aunt were enrolled in public school. My grandparents opened a small grocery store in Manhattan. They never could climb up to where they had been in Vienna, but they had an honest business and enough to eat and live. (See Appendix F.)

Grocery Store 2<sup>nd</sup> Avenue New York Circa 1940 Jacob Lehrer behind counter