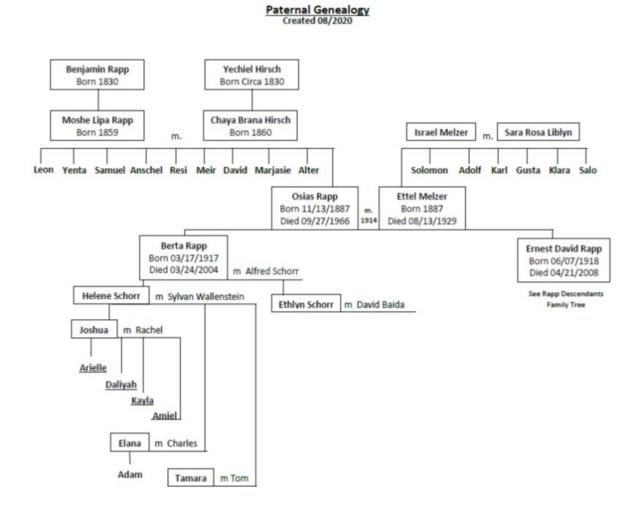

re invited to her home the following Saturday night. For the next few days, we googled her name, checked with the synagogue staff, and asked all my relatives if they knew her. That Saturday night, we met her in her beautiful New York apartment. She also was a survivor of the Holocaust. She had met my father when he was a young architect in New York and was an admirer of his work. She had followed his career through the years. We have since become very close to Anne Addison and see her whenever we go to New York.



Anne Addison and Judith in New York 2016

### CONCLUSION

In my opening story, I stated that I had learned that 'there are no coincidences.' Throughout my journey in life, I continue to believe this.

# FAMILY TREES

"Family is one of nature's

masterpieces."

George Santayana



#### Maternal Genealogy Created 08/2020



#### **Ernest and Sylvia Rapp Descendants**

Created 08/2020



## APPENDIX

| DES C                                                      | STERR. MUSEUN<br>(BUND) | AS FÜR KUNST<br>ESLEHRANSTAL | SCHULE<br>UND INDUSTRIE<br>T)<br>NG NR. 3